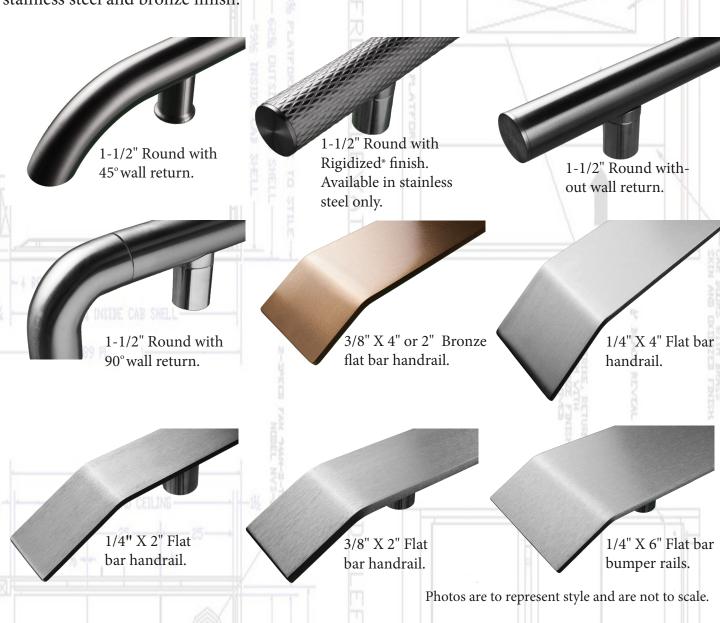

## HANDRAILS AND BUMPER RAILS

Handrails and bumper rails are an integral part of the design and aesthetics of your elevator. While providing passenger safety they also provide protection for your elevator interior. Finishes include brushed and ridgidized and are available in stainless steel and bronze finish.

Flat Bar Handrails are available in 2" widths and either 3/8" or 1/4" thickness. Bumper rails are available in 4", 6" and 8" widths by 1/4" thick.

Our round handrails are available in 1-1/2" or 2" diameters.